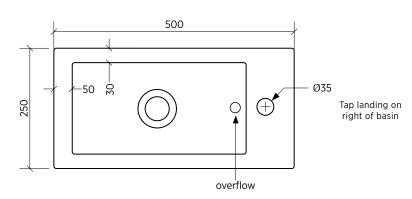

## Wall basin, rectangular

The square lines of this basin create a modern architectural look. The narrow design is perfect for compact spaces.

The tap landing is on the right (fixing holes on back of basin).

ORDER CODE SBC-521
TAPHOLE 1 taphole.

WASTE Suits standard 32 mm overflow waste (not supplied).

TRAP Wall basin can be used with bottle trap, subject to local licensing

authorities.

CAPACITY 2.5 litres.

OVERFLOW Basin has overflow. Overflow flow rate: 8 litres per minute.

## Basin fixing holes on this side

## Please note

- $\,-\,$  All measurements are in millimetres.
- Dimensions are nominal and subject to normal ceramic manufacturing variations of ±5mm.
- Fixing: Use acetic cured silicone sealant. Do not use epoxy type adhesives.
- Always use the actual basin to verify cutout.
- ${\mathord{\hspace{1pt}\text{--}\hspace{1pt}}}$  Specifications may vary without notice as part of our continuous improvement practices.
- Clean with a damp cloth. Do not use abrasive cleaners, liquids or pastes.