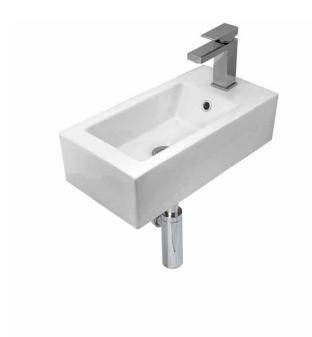

## Wall basin, rectangular

The square lines of this basin create a modern architectural look. The narrow design is perfect for compact spaces.

The tap landing is on the right (fixing holes on back of basin).

ORDER CODE SBC-521
TAPHOLE 1 taphole.

WASTE Suits standard 32 mm overflow waste (not supplied).

TRAP Wall basin can be used with bottle trap, subject to local licensing

authorities.

CAPACITY 2.5 litres.

OVERFLOW Basin has overflow. Overflow flow rate: 8 litres per minute.