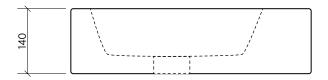

## Please note

- $\,-\,$  All measurements are in millimetres.
- Dimensions are nominal and subject to normal ceramic manufacturing variations of ±5mm.
- Fixing: Use acetic cured silicone sealant. Do not use epoxy type adhesives.
- Always use the actual basin to verify cutout.
- ${\mathord{\hspace{1pt}\text{--}\hspace{1pt}}}$  Specifications may vary without notice as part of our continuous improvement practices.
- Clean with a damp cloth. Do not use abrasive cleaners, liquids or pastes.